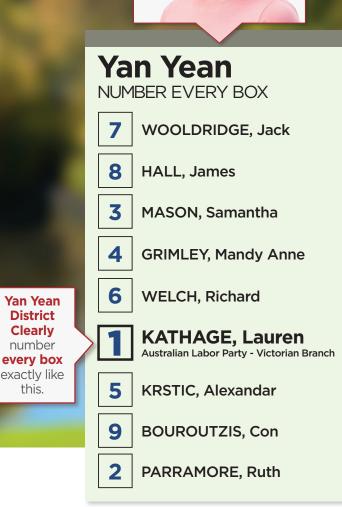

## HOW TO VOTE FOR LABOR

## **STEP 2** LARGE BALLOT PAPER: Just put Number 1 in Box "H" for the Australian Labor Party. OR Vote below the line by clearly numbering at least 5 boxes starting with the ALP candidates.

Australian Labor Party-