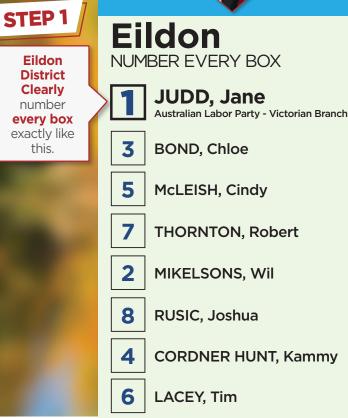

## HOW TO VOTE FOR LABOR

## **STEP 2** LARGE BALLOT PAPER: Just put Number 1 in Box "H" for the Australian Labor Party. OR Vote below the line by clearly numbering at least 5 boxes starting with the ALP candidates.

Australian Labor Party-